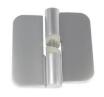

## **DESIGN PATENTED HARDWARE**

Concealed fix 106C emergency lift off gravity hinge

Concealed fix coat hook

Anodised aluminium slimline headrail corner detail

Updated February 2016

Full specification and additional technical data available on www.haleman.co.nz