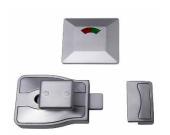

## **DESIGN PATENTED HARDWARE**

Concealed fix 106C emergency lift off gravity hinge

Concealed fix coat hook

Anodised aluminium slimline headrail corner detail

Updated February 2016

Full specification and additional technical data available on www.haleman.co.nz