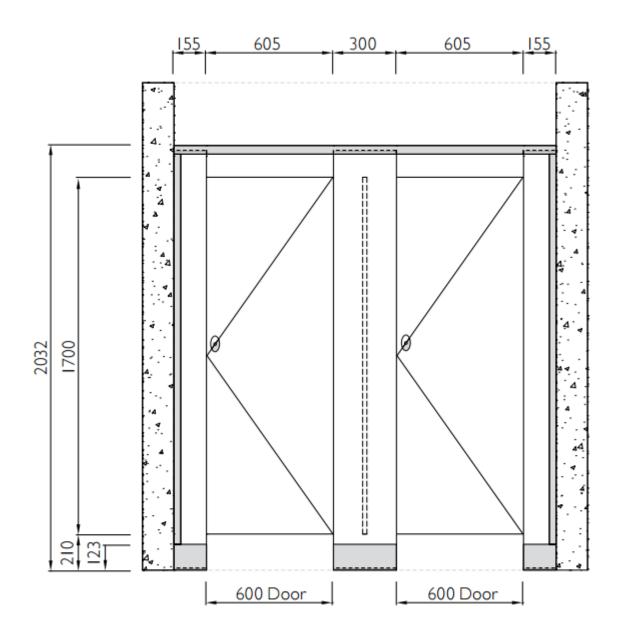

| <b>√</b>                    |
| Sliding door or open out door to comply with accessibility requirement available        | ✓               | ✓                           |
| Powder coating to aluminium trim available optional extra                               | ✓               | ✓                           |
| Privacy strips along door edges for maximum privacy of cubicle available optional extra | <b>✓</b>        | ✓                           |

| Uses:                       |              |          |
|-----------------------------|--------------|----------|
| Wet areas / Shower cubicles | $\checkmark$ | X        |
| Dry areas / Toilet cubicles | ✓            | <b>√</b> |

Full specification and additional technical data available on www.haleman.co.nz





## **TYPICAL DETAILS**





## **DESIGN PATENTED HARDWARE**







Concealed fix 106C emergency lift off gravity hinge



Concealed fix coat hook



Anodised aluminium slimline headrail corner detail

Updated February 2016

Full specification and additional technical data available on www.haleman.co.nz