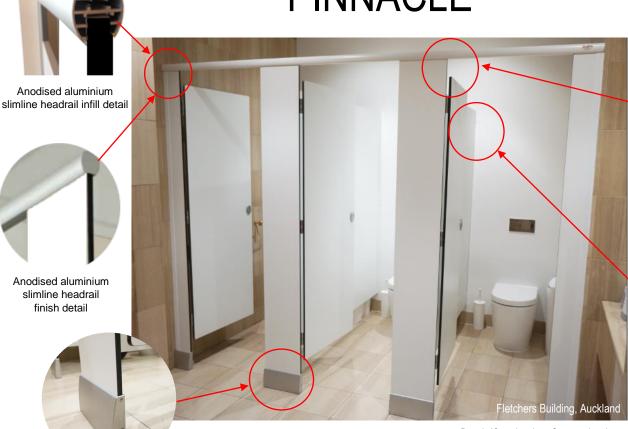

# **PINNACLE**

Anodised aluminium slimline headrail with snap headrail inserts

Continuous wall channels to all junctions

Board: 13mm Laminex Compact Laminate Colour: Polar White Hardware: Satin Chrome Finish

Anodised load supporting custom skirt pedestal

## Pinnacle Partition System Overview:

- Anodised load supporting custom skirt mounted pedestal, overhead braced system
- Doors flush with fascia's when closed for seamless, clean finish
- Anodised aluminium headrail with infills
- Continuous wall channels to all junctions
- System to be installed on concrete floor for rigidity & minimise panel movement