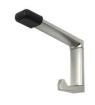

## **DESIGN PATENTED HARDWARE**

Concealed fix 106C emergency lift off gravity hinge

Concealed fix coat hook

Anodised aluminium slimline headrail corner detail

Updated February 2016

Full specification and additional technical data available on www.haleman.co.nz