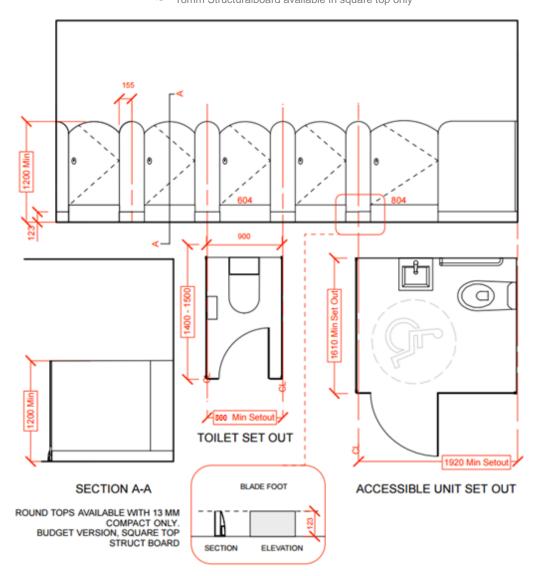

## **TYPICAL DETAILS**

#### Please note:

13mm Compact available in both square and round top  $\approx$ ≈ 18mm Structuralboard available in square top only