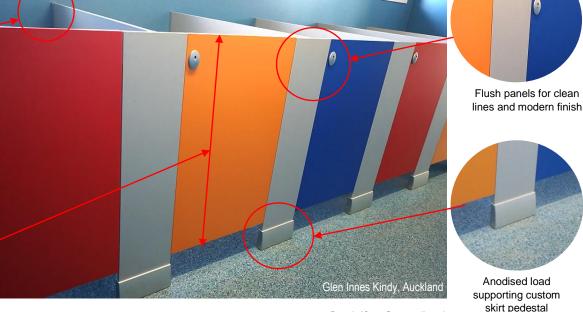

# FREESTYLE KINDY

Continuous wall channels to all junctions

Anodised load supporting custom skirt pedestal

Board: 18mm Structuralboard Colours: Doors - Pillarbox Red, Mandarin and Olympia Blue; Fascia's and Dividers - Zincworks Hardware: Satin Chrome Finish

#### Freestyle Kindy Partition System Overview:

- Anodised load supporting custom skirt mounted pedestal system .
- Reduced height cubicles
- Headrail free .
- Doors flush with fascia's when closed for seamless, clean finish
- System to be installed on concrete floor for rigidity & to minimise panel movement
- Continuous wall channels to all junctions