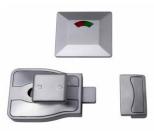

## **DESIGN PATENTED HARDWARE**

Concealed Square Moda Lock with Indicator and Door Stop

Updated February 2016

Concealed fix coat hook

Anodised load supporting custom skirt mount pedestal

Concealed fix 106C emergency lift off gravity hinge